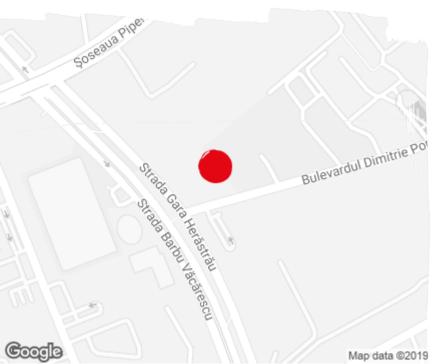

## **Corner Office Building**

Bucharest, Sector 1, 2-4 Gara Herastrau Street

Location

Available space

901 sq m

Available office space

320 sq m Minimum office space

COPYRIGHT © iO Partners 2024. All Rights Reserved

### Public transport

Metro: M2 Tram: 16, 36